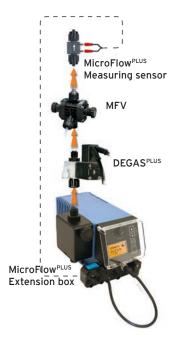

EMP II E60 combined with

- DEGASPLUS for automatic venting
- ▲ Multi-function valve
- ▲ MicroFlow<sup>PLUS</sup> for metering monitoring

EMEA Headquarters Ecolab Europe GmbH Richtistrasse 7 8304 Wallisellen Switzerland Tel. +41 44 877 2000 Local Offices Ecolab Ltd. Duke Avenue, Stanley Green Cheadle Hulme, Cheadle Cheshire SK8 6RB United Kingdom Tel. +44 161 485 61 66 www.ecolab.com