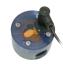

### MicroFlow<sup>PLUS</sup> Metering Monitoring System

- ▶ Reliable metering stroke detection
- ▶ Direct control by pump-software (ELADOS® EMP E60)
- Individual and simple operation by pump menu (ELADOS EMP E60)
- ▶ Automatic calibration function