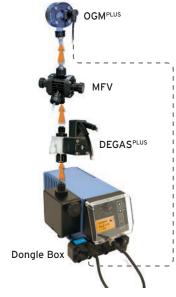

## Possible combinations for your reliable metering:

EMP-KKS E60 with permanent self-venting combined with

▲ MicroFlow<sup>PLUS</sup> for metering monitoring

EMP II E60 combined with

- ▲ DEGASPLUS for automatic venting
- ▲ Multi-function valve
- Oval Gear Meter for metering operation monitoring