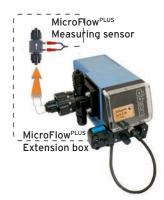

### MicroFlow<sup>PLUS</sup> Metering Monitoring System

- ▶ Reliable metering stroke detection
- ▶ Direct control by pump-software (ELADOS® EMP E60)
- Individual and simple operation by pump menu (ELADOS EMP E60)
- ▶ Automatic calibration function