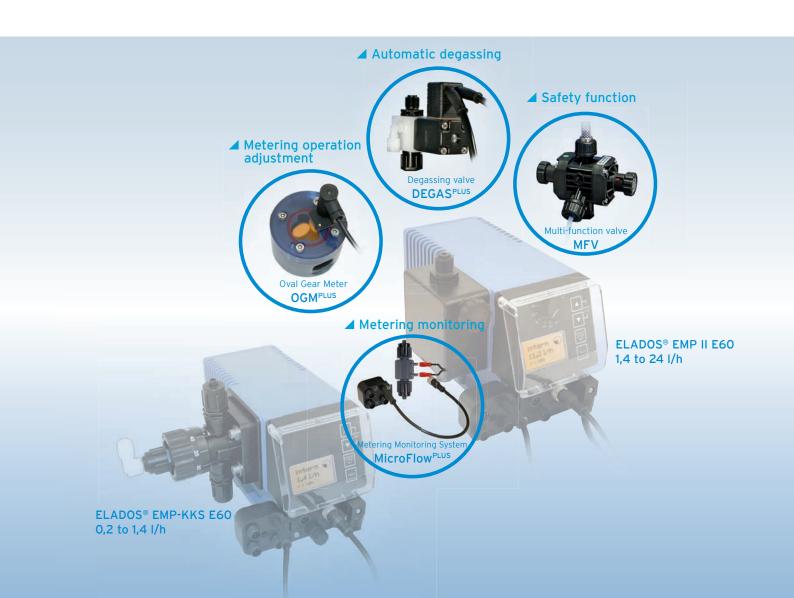

#### OGMPLUS Oval Gear Meter

- ▶ Intelligent and exact quantity metering and reliable process monitoring
- ▶ Automatic calibration function
- ▶ Consumption data acquisition
- ▶ Metering readjustment
- Independent of viscosity relative increment
- ▶ Adjustable pulse rate
- ▶ Plug & Flow for ELADOS® EMP E60