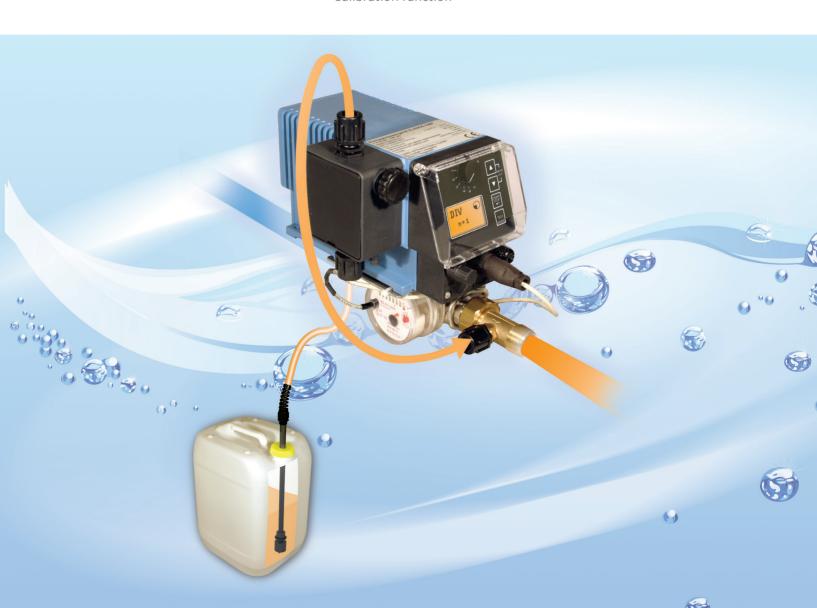

## **ELADOS® EMP Compact II**

The ELADOS® EMP compact metering devices are appliances designed for the post-treatment of potable water. They consist of contact water meter including metering valve and metering pump. The concentration needed may be selected via the metering pumps mechanical stroke adjustment function.

By coordinating the components of the EMP-program it is possible to combine compact metering devices for several applications, thus reaching delivery capacities between 0.2 I/h and over 750 I/h with nominal diameters (DN) between 20 and 150.