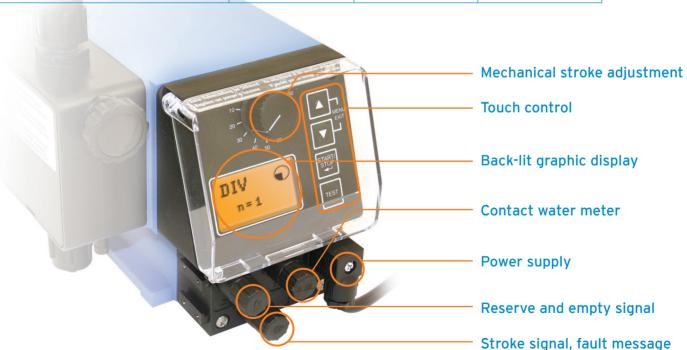

## New compact metering device with optimised technology:

- Ready-to-connect metering units for high-accuracy quantityproportional metering of liquid concentrates with water treatment
- Electric motor driven diaphragm metering pump with low noise level
- Benefits of the EMP E60 pump:
  - Graphic display with user-friendly menu navigation
  - Metering monitoring via stroke signal output
  - Extensible functions via access code:
  - Pulse multiplication
  - Pulse division
  - Registration of operating and consumption data
  - Calibration function

## **ELADOS® EMP Compact II**

The ELADOS® EMP compact metering devices are appliances designed for the post-treatment of potable water. They consist of contact water meter including metering valve and metering pump. The concentration needed may be selected via the metering pumps mechanical stroke adjustment function.