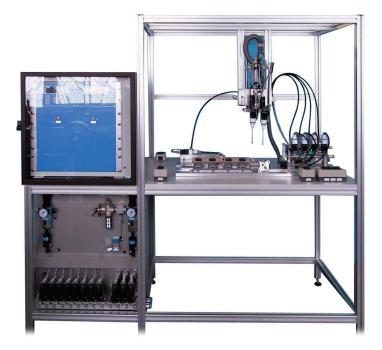

#### Complete systems and special coating machines

### Complete systems and special coating machines

#### Metering systems for circular dispensing of oil or adhesives in different bore holes

Fully automatic application of oil or adhesives with multifunctional equipment control

Fully automatic metering system for circular dispensing of oil or adhesives in several internal threads / bore holes