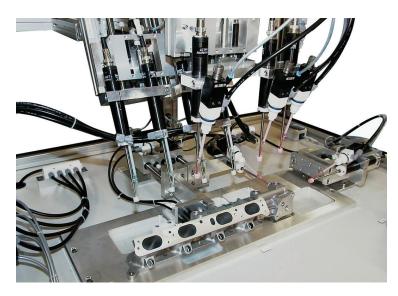

#### Metering systems for circular dispensing of oil or adhesives in different bore holes

Fully automatic application of oil or adhesives with multifunctional equipment control

Fully automatic metering system for circular dispensing of oil or adhesives in several internal threads / bore holes