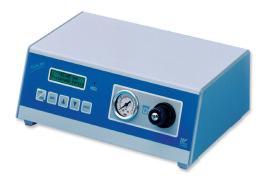

#### Multiline 1000

single-channel metering device for the control/evaluation of:

- metering valve
- Rotorspray multi 2
- container monitoring

#### Multiline 1000 - S

single-channel metering device for the control/evaluation of:

- ▲ spraying valve
- container monitoring

Pressure vessels

- ✓ for products of low to medium viscosity up to 10,000 mPas, especially for adhesives, glues and oils