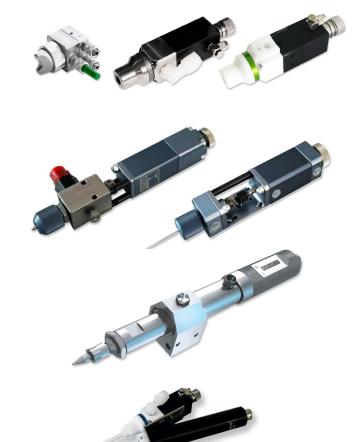

#### Metering valves and spreading units

#### Time-controlled metering valves for:

- oils
- anaerobic adhesive and sealing agents
- cyanoacrylate (superglues)
- silicones

#### Volumetric metering valves for:

- oils
- silicones
- greases