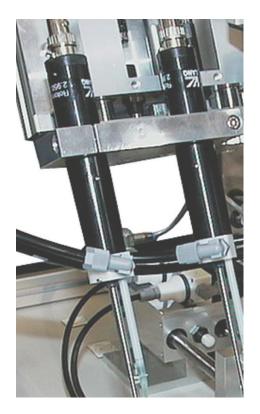

#### Metering systems for circular dispensing of oil or adhesives in different bore holes

Fully automatic application of oil or adhesives with multifunctional equipment control

Fully automatic metering system for circular dispensing of oil or adhesives in several internal threads / bore holes