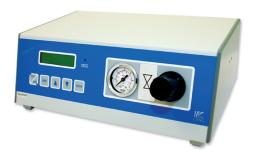

#### Multiline 1000

single-channel metering device for the control/evaluation of:

- metering valve
- Rotorspray multi 2
- container monitoring

#### Multiline 1000 - S

single-channel metering device for the control/evaluation of:

- ▲ spraying valve
- container monitoring

Pressure vessels

- ✓ for products of low to medium viscosity up to 10,000 mPas, especially for adhesives, glues and oils