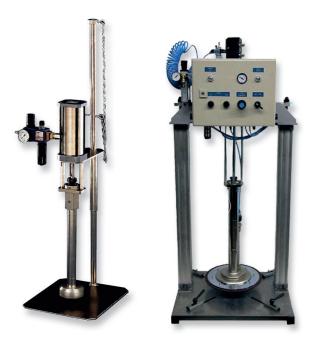

#### Container pumps

- ✓ for containers from 1 to 200 kg
- for high viscosity products
- especially for greases and silicones
- also available in miniature version for 310 ml euro cartridges