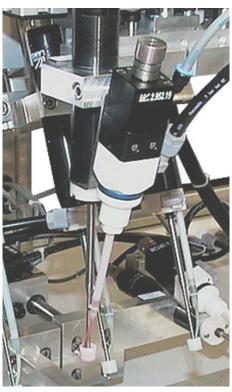

#### Metering systems for circular dispensing of oil or adhesives in different bore holes

Fully automatic application of oil or adhesives with multifunctional equipment control

Fully automatic metering system for circular dispensing of oil or adhesives in several internal threads / bore holes