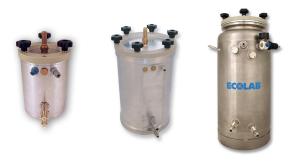

#### Multiline 1000 - S

single-channel metering device for the control/evaluation of:

- ▲ spraying valve
- container monitoring

Pressure vessels

- ✓ for products of low to medium viscosity up to 10,000 mPas, especially for adhesives, glues and oils