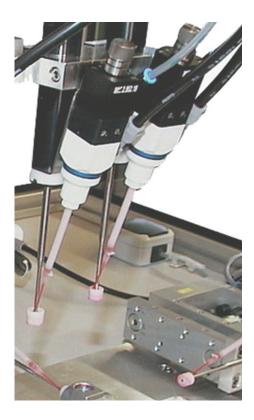

#### Metering systems for circular dispensing of oil or adhesives in different bore holes

Fully automatic application of oil or adhesives with multifunctional equipment control

Fully automatic metering system for circular dispensing of oil or adhesives in several internal threads / bore holes