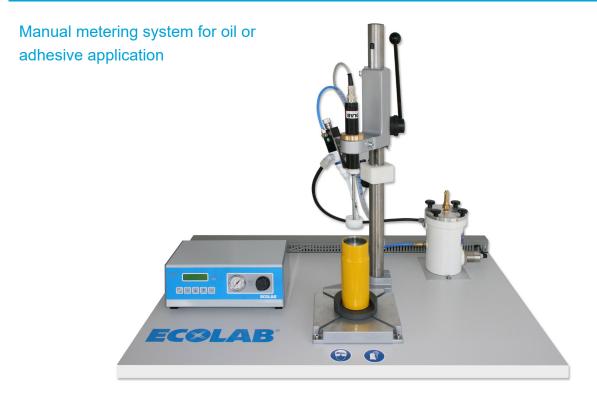

# APPLICATION, METERINGAND CONTROL

- Greasing
- ✓ Oil lubrication
- ▲ Application of adhesive and sealing substances
- ▲ Silicone application
- ▲ Glue spreading

by using the Ecolab ADS system